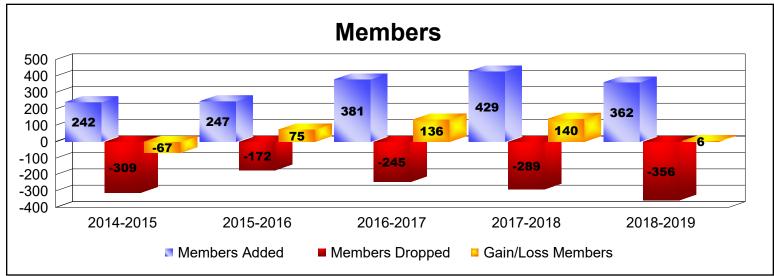

District M 1 As of June 2019 Cumulative

| Year      | New<br>Clubs | Dropped<br>Clubs | Gain/<br>Loss<br>Clubs | New<br>Members | Charter<br>Members | Reinstate<br>Members | Transfer<br>Members | Total<br>Member<br>Added | Total<br>Members<br>Dropped | Gain/<br>Loss<br>Members |
|-----------|--------------|------------------|------------------------|----------------|--------------------|----------------------|---------------------|--------------------------|-----------------------------|--------------------------|
| 2014-2015 | 4            | 0                | 4                      | 119            | 117                | 4                    | 2                   | 242                      | -309                        | -67                      |
| 2015-2016 | 3            | 0                | 3                      | 169            | 74                 | 4                    | 0                   | 247                      | -172                        | 75                       |
| 2016-2017 | 3            | -2               | 1                      | 284            | 91                 | 4                    | 2                   | 381                      | -245                        | 136                      |
| 2017-2018 | 5            | -1               | 4                      | 281            | 134                | 12                   | 2                   | 429                      | -289                        | 140                      |
| 2018-2019 | 7            | -1               | 6                      | 188            | 166                | 3                    | 5                   | 362                      | -356                        | 6                        |
| Average   | 4            | -1               | 4                      | 208            | 116                | 5                    | 2                   | 332                      | -274                        | 58                       |