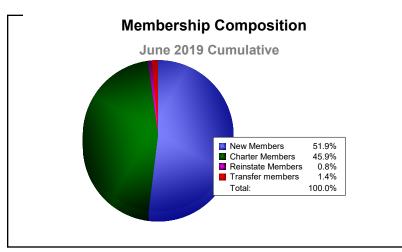

District M 1 As of June 2019 Cumulative

| Year      | New<br>Clubs | Dropped<br>Clubs | Gain/<br>Loss<br>Clubs | New<br>Members | Charter<br>Members | Reinstate<br>Members | Transfer<br>Members | Total<br>Member<br>Added | Total<br>Members<br>Dropped | Gain/<br>Loss<br>Members |
|-----------|--------------|------------------|------------------------|----------------|--------------------|----------------------|---------------------|--------------------------|-----------------------------|--------------------------|
| 2014-2015 | 4            | 0                | 4                      | 119            | 117                | 4                    | 2                   | 242                      | -309                        | -67                      |
| 2015-2016 | 3            | 0                | 3                      | 169            | 74                 | 4                    | 0                   | 247                      | -172                        | 75                       |
| 2016-2017 | 3            | -2               | 1                      | 284            | 91                 | 4                    | 2                   | 381                      | -245                        | 136                      |
| 2017-2018 | 5            | -1               | 4                      | 281            | 134                | 12                   | 2                   | 429                      | -289                        | 140                      |
| 2018-2019 | 7            | -1               | 6                      | 188            | 166                | 3                    | 5                   | 362                      | -356                        | 6                        |
| Average   | 4            | -1               | 4                      | 208            | 116                | 5                    | 2                   | 332                      | -274                        | 58                       |