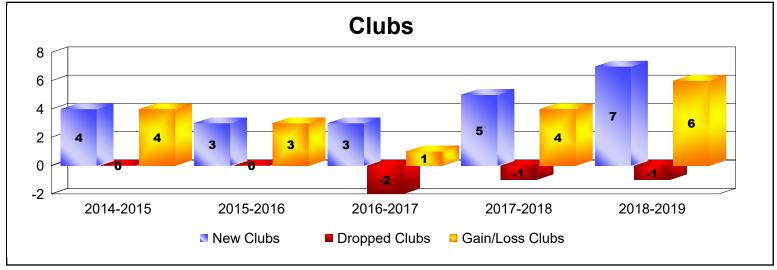

District M 1 As of June 2019 Cumulative

| Year      | New<br>Clubs | Dropped<br>Clubs | Gain/<br>Loss<br>Clubs | New<br>Members | Charter<br>Members | Reinstate<br>Members | Transfer<br>Members | Total<br>Member<br>Added | Total<br>Members<br>Dropped | Gain/<br>Loss<br>Members |
|-----------|--------------|------------------|------------------------|----------------|--------------------|----------------------|---------------------|--------------------------|-----------------------------|--------------------------|
| 2014-2015 | 4            | 0                | 4                      | 119            | 117                | 4                    | 2                   | 242                      | -309                        | -67                      |
| 2015-2016 | 3            | 0                | 3                      | 169            | 74                 | 4                    | 0                   | 247                      | -172                        | 75                       |
| 2016-2017 | 3            | -2               | 1                      | 284            | 91                 | 4                    | 2                   | 381                      | -245                        | 136                      |
| 2017-2018 | 5            | -1               | 4                      | 281            | 134                | 12                   | 2                   | 429                      | -289                        | 140                      |
| 2018-2019 | 7            | -1               | 6                      | 188            | 166                | 3                    | 5                   | 362                      | -356                        | 6                        |
| Average   | 4            | -1               | 4                      | 208            | 116                | 5                    | 2                   | 332                      | -274                        | 58                       |